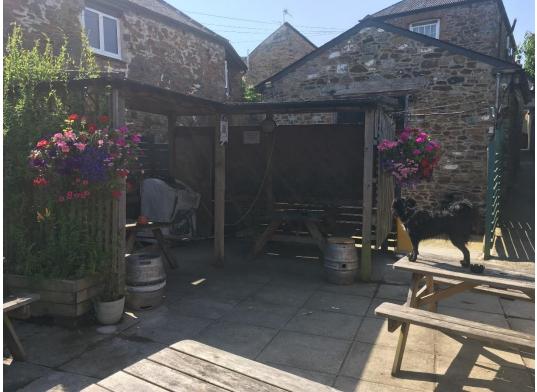

## APPENDIX G - Photographs of beer garden and area surrounding premises

Beer garden

Roofs of properties in Brookes Barn, Rowsells Lane, behind beer garden

Brookes Barn properties, fence of beer garden shown behind to the left