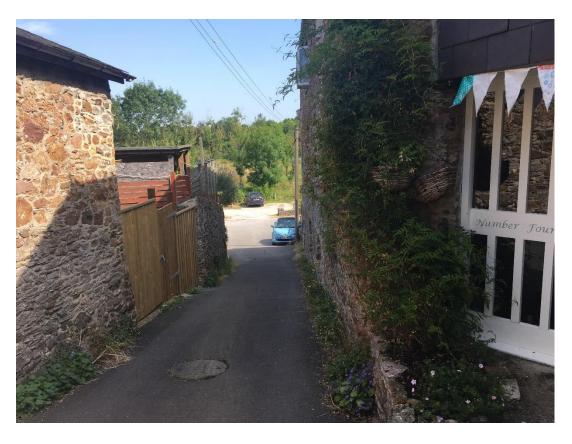

Chapel Lane and beer garden fence, looking south towards Bridgetown

Chapel Lane, looking north to Rowsells Lane and private car park, fence of proposed area on left