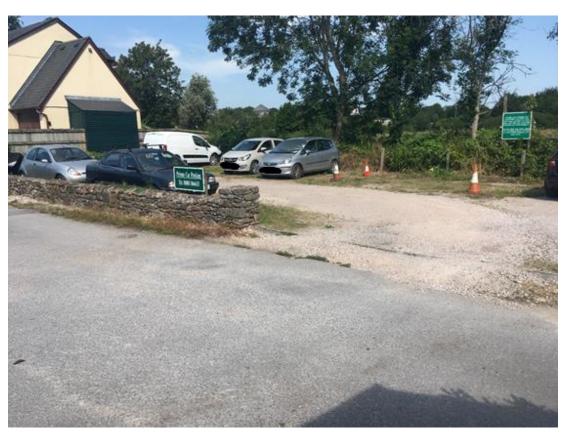

Fence showing boundary of beer garden

Brookes Barn, Rowsells Lane, looking west

Brookes Barn, Rowsells Lane, looking east

Rowsells Lane, looking towards Bridgetown

Private car park opposite Brookes Barn, Rowsells Lane