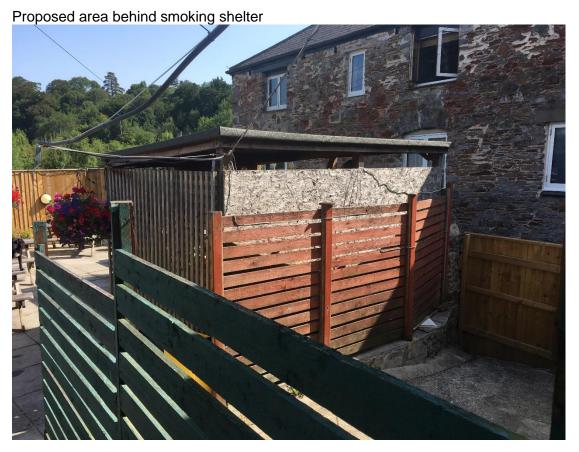

## APPENDIX G - Photographs of beer garden and area surrounding premises

Beer garden











Roofs of properties in Brookes Barn, Rowsells Lane, behind beer garden



Brookes Barn properties, fence of beer garden shown behind to the left



Fence showing boundary of beer garden







Brookes Barn, Rowsells Lane, looking west



Brookes Barn, Rowsells Lane, looking east



Rowsells Lane, looking towards Bridgetown



Private car park opposite Brookes Barn, Rowsells Lane



Chapel Lane and beer garden fence, looking south towards Bridgetown



Chapel Lane, looking north to Rowsells Lane and private car park, fence of proposed area on left



## Proposed area over fence from Chapel Lane