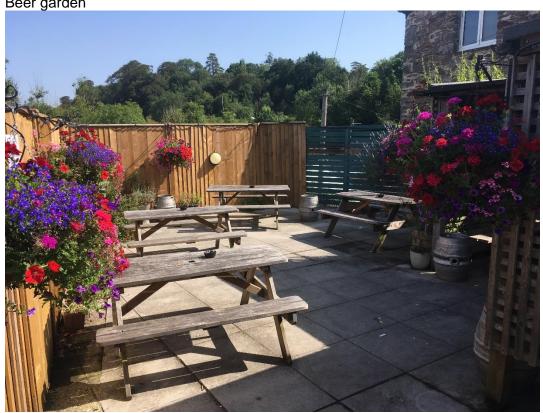

## APPENDIX G - Photographs of beer garden and area surrounding premises

Beer garden

Roofs of properties in Brookes Barn, Rowsells Lane, behind beer garden

Brookes Barn properties, fence of beer garden shown behind to the left