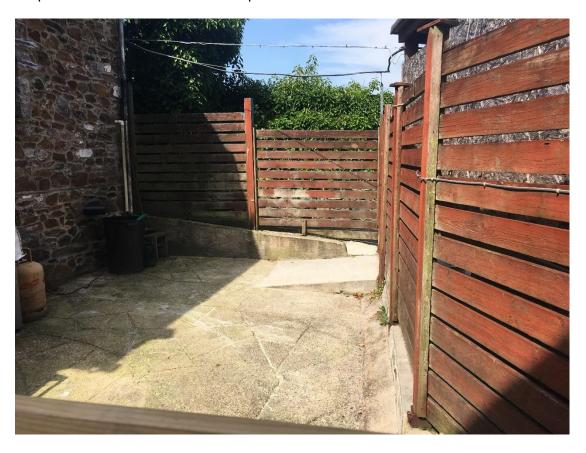

## APPENDIX G - Photographs of beer garden and area surrounding premises

Beer garden











Roofs of properties in Brookes Barn, Rowsells Lane, behind beer garden



Brookes Barn properties, fence of beer garden shown behind to the left



Fence showing boundary of beer garden







Brookes Barn, Rowsells Lane, looking west



Brookes Barn, Rowsells Lane, looking east



Rowsells Lane, looking towards Bridgetown



Private car park opposite Brookes Barn, Rowsells Lane



Chapel Lane and beer garden fence, looking south towards Bridgetown



Chapel Lane, looking north to Rowsells Lane and private car park, fence of proposed area on left



## Proposed area over fence from Chapel Lane