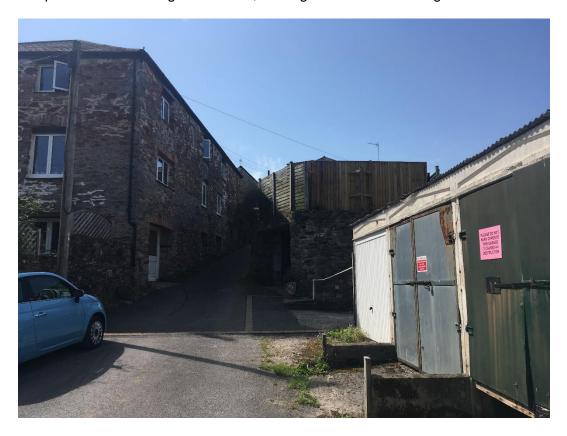

## APPENDIX G - Photographs of beer garden and area surrounding premises

Beer garden

Roofs of properties in Brookes Barn, Rowsells Lane, behind beer garden

Brookes Barn properties, fence of beer garden shown behind to the left

Fence showing boundary of beer garden

Brookes Barn, Rowsells Lane, looking west

Brookes Barn, Rowsells Lane, looking east

Rowsells Lane, looking towards Bridgetown

Private car park opposite Brookes Barn, Rowsells Lane